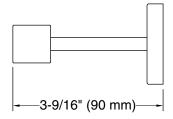

## **Technical Information**

All product dimensions are nominal.

Installation Type: Wall-mount Material: Zinc, Brass