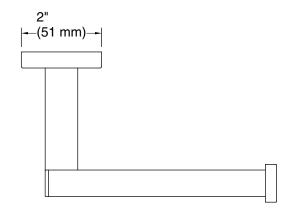

## **Technical Information**

All product dimensions are nominal.

Installation Type: Wall-mount Material: Zinc, Brass