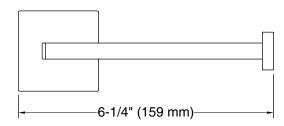

## **Technical Information**

All product dimensions are nominal.

Installation Type: Wall-mount Material: Zinc, Brass